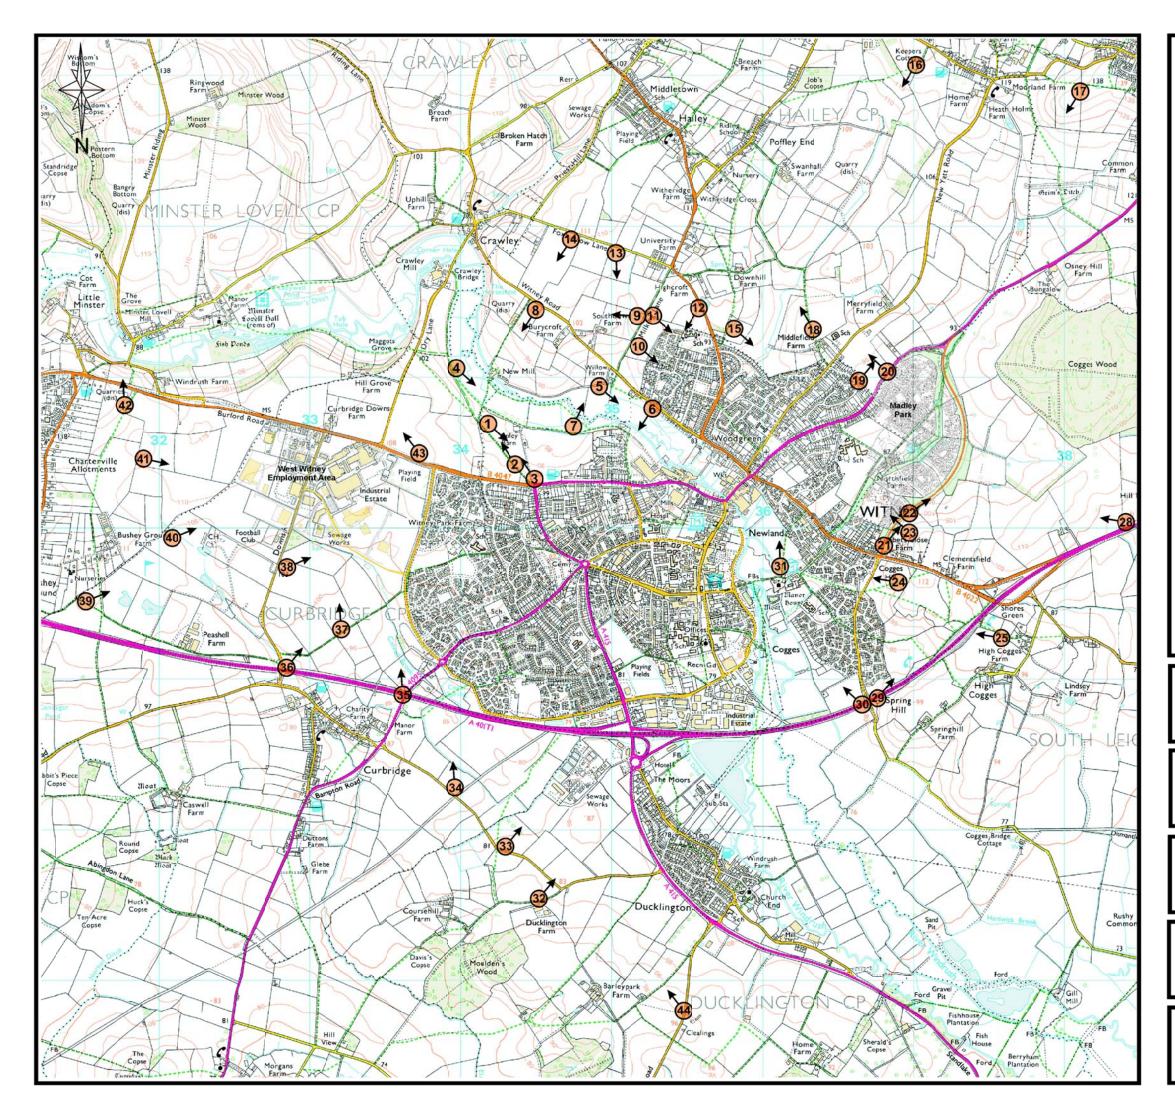

## WEST OXFORDSHIRE DISTRICT COUNCIL

CLIENT

WEST OXFORDSHIRE LOCAL DEVELOPMENT FRAMEWORK: WITNEY LANDSCAPE ASSESSMENT 2007

PROJECT

Unauthorised reproduction infringes Crown copyright and may lead to prosecution or civil proceedings. West Oxfordshire District Council LA 100024316 2007

Crown copyright.

This map is based upon Ordnance Survey material with the permission of Ordnance Survey on behalf of the Controller of her Majesty's Stationery Office (C)

**KEY** 2->

Photo location point (Note: a few more distant viewpoints shown on Fig 0720.1)