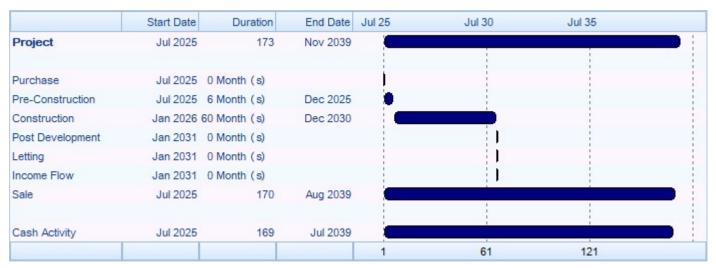

#### 1. Phase 1

|                  | Start Date | Duration     | End Date | Jul 25 | Jul 30 | Jul 35 |  |
|------------------|------------|--------------|----------|--------|--------|--------|--|
| Project          | Jul 2025   | 173          | Nov 2039 |        |        | · ·    |  |
|                  |            |              |          | 1      | -      |        |  |
| Purchase         | Jul 2025   | 0 Month (s)  |          | 1      | 1      |        |  |
| Pre-Construction | Jul 2025   | 6 Month (s)  | Dec 2025 |        |        |        |  |
| Construction     | Jan 2026 4 | 42 Month (s) | Jun 2029 |        |        |        |  |
| Post Development | Jul 2029   | 0 Month (s)  |          |        | 1      |        |  |
| Letting          | Jul 2029   | 0 Month (s)  |          | -      | 1      |        |  |
| Income Flow      | Jul 2029   | 0 Month (s)  |          |        | 1      |        |  |
| Sale             | Jul 2026 4 | 42 Month (s) | Dec 2029 |        |        |        |  |
|                  |            |              |          |        |        |        |  |
| Cash Activity    | Jul 2025 § | 54 Month (s) | Dec 2029 |        |        |        |  |
|                  |            |              |          | 1      | 61     | 121    |  |