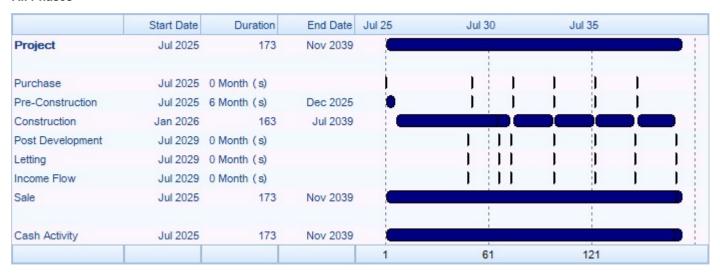

| Project Timescale                  |            |
|------------------------------------|------------|
| Project Start Date                 | Jul 2025   |
| Project End Date                   | Nov 2039   |
| Project Duration (Inc Exit Period) | 173 months |

#### **All Phases**