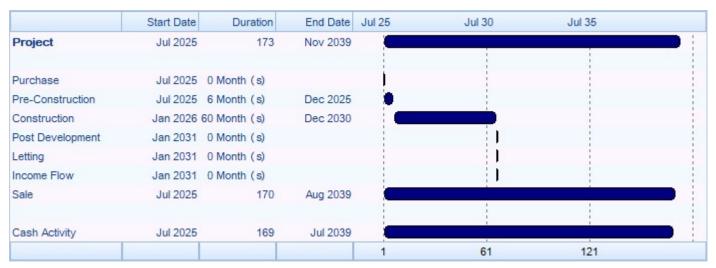

-      | 1      | 1      | 1 |
| Construction     | Sep 2037   | 23 Month (s) | Jul 2039 |        |        |        |   |
| Post Development | Aug 2039   | 0 Month (s)  |          |        |        |        | 1 |
| Letting          | Aug 2039   | 0 Month (s)  |          |        |        | 1      | 1 |
| Income Flow      | Aug 2039   | 0 Month (s)  |          | -      | 1      | 1<br>1 | 1 |
| Sale             | Jan 2038   | 23 Month (s) | Nov 2039 | 1      | 1      | 1      |   |
|                  |            |              |          |        |        |        |   |
| Cash Activity    | Sep 2037   | 27 Month (s) | Nov 2039 |        |        |        |   |
|                  |            |              |          | 1      | 61     | 121    |   |

## 7. Phase 1 - Business Park Emp Land



PROJECT NOTES ASPINALLVERDI

Salt Cross Garden Village 6 Phases - 40% Cost Increase 220203\_v2

**NOTES** 

Floorspace schedule - 220211 Salt Cross Accommodation Schedule\_v10 v2 Created to reflect CH Timescales 40% Cost Increase Version.

Based on:

Salt Cross AAP

CH reworking of GT cost plan version 3\_Sensitivity Testing.

This version considers a 40% cost increase for the S106 Western Roundabout and Underpass items. These were taken from CH reworking of GT cost plan version 1.

Appraisal based on RS's 210202 Salt Cross Garden Village\_v8 appraisal. Modified to include 6no. phases.