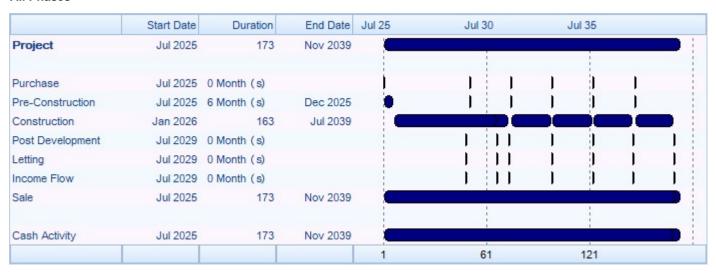

£1,072.00 | 2 Up & Down  |
| P2 Flats  | 2     | £1,194.00 | 2 Up & Down  |
| P2 Houses | 2     | £1,072.00 | 2 Up & Down  |
| P3 Flats  | 3     | £1,194.00 | 2 Up & Down  |
| P3 Houses | 3     | £1,072.00 | 2 Up & Down  |
| P4 Flats  | 4     | £1,194.00 | 2 Up & Down  |
| P4 Houses | 4     | £1,072.00 | 2 Up & Down  |
| P5 Flats  | 5     | £1,194.00 | 2 Up & Down  |
| P5 Houses | 5     | £1,072.00 | 2 Up & Down  |
| P6 Flats  | 6     | £1,194.00 | 2 Up & Down  |
| P6 Houses | 6     | £1,072.00 | 2 Up & Down  |

| Project Timescale                  |            |
|------------------------------------|------------|
| Project Start Date                 | Jul 2025   |
| Project End Date                   | Nov 2039   |
| Project Duration (Inc Exit Period) | 173 months |

#### **All Phases**



#### 1. Phase 1

|                  | Start Date | Duration     | End Date | Jul 25 | Jul 30 | Jul 35 |     |
|------------------|------------|--------------|----------|--------|--------|--------|-----|
| Project          | Jul 2025   | 173          | Nov 2039 |        | 4      | · ·    |     |
|                  |            |              |          | 1      | -      |        | 1   |
| Purchase         | Jul 2025   | 0 Month (s)  |          | 1      | 1      | -      | - 1 |
| Pre-Construction | Jul 2025   | 6 Month (s)  | Dec 2025 |        |        |        |     |
| Construction     | Jan 2026   | 42 Month (s) | Jun 2029 |        |        |        |     |
| Post Development | Jul 2029   | 0 Month (s)  |          |        | 1      | į      | į   |
| Letting          | Jul 2029   | 0 M