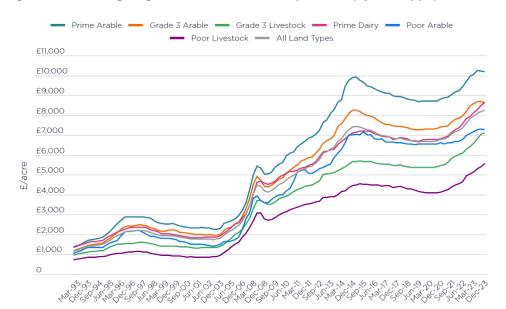

#### Tables & Figures Table 5.1 - Residential Mix Assumptions 12 Figure 5.1 - Map of Reviewed Schemes in Eynsham 14 Figure 5.2 - Abbey Green Development 14 Figure 5.3 - Thornbury Green Development 15 Figure 5.4 - Swinford Green Development 16 Figure 5.5 - Map of Reviewed Schemes in Long Hanborough 17 Figure 5.6 - Hanborough Park development 17 Figure 5.7 - Hanborough Gate development 18 Figure 5.8 - Oakland Grange Scheme Location 18 Figure 5.9 - Oakland Grange Development 19 Figure 5.10 - Map of Reviewed Schemes in North Leigh 19 Figure 5.11 - Shepherds Walk Development 20 Figure 5.12 - Marlborough Gardens Development 20 Figure 5.13 - Park View Scheme Location 21 22 Figure 5.14 - Deanfields Scheme Location Figure 5.15 - Deanfields Development 22 Figure 5.16 - Map of Reviewed Schemes in Witney 23 Figure 5.17 - Kingfisher Meadows Development 23 Figure 5.18 - Spring Meadow Development 24 Figure 5.19 - Windrush Place Development 25 Figure 5.20 - Colwell Green Scheme Location 25 Figure 5.21 - Colwell Green Development 26 Figure 5.22 - Dovecote Park Scheme Location 26 Table 5.2 - AspinallVerdi January 2021 Open Market Sales Value Assumptions 34 Table 5.3 - AspinallVerdi 2024 Baseline Open Market Sales Value Assumptions 34 Table 5.4 - AspinallVerdi 2024 Eco-Premium Market Sales Value Assumptions 34 Table 6.1 - G&T Updated Indicative Infrastructure and S106 Costs (2024) 38 39 Table 6.2 - 2024 Cost Assumptions Table 7.1 - Base Case Profit Calculations (Residential) 41 Figure 8.1 - Aerial Photograph of the Garden Village site 44 Figure 8.2 - Average Agricultural Land Values per acre (by land type) 45 Figure 8.3 - South East Agricultural Land Value (per acre) 46 Table 9.1 - Salt Cross AAP Updated Baseline Appraisal Summary 49 Table 9.2 - Salt Cross AAP Eco-Premium Inc. 50% AH Appraisal Summary 51

Source: 241009 Copy of GT cost plan version 2

- ES 20 Our other cost assumptions are set out in section 6.
- ES 21 To reflect the evidence on the Policy 2 costs, we applied a 6.6% average cost uplift to the base build costs for both flats and houses, based on findings from the Etude study (Policy 2 Net Zero Carbon Development Evidence Base).
- ES 22 For the purposes of our AAP appraisal, we have assumed profit based on:
  - 20% for Open Market Sales
  - 6% for affordable housing
  - 10% for employment land sales.
- ES 23 Land value is one of the key variables (together with profit) which determines the viability and specifically the deliverability or otherwise of a scheme.
- ES 24 The price of a site is determined by assessment of the residual land value (RLV). This is the gross development of the site (GDV) less ALL costs including planning policy requirements and developers' profit. If the RLV is positive the scheme is 'viable'. If the RLV is 'negative' the scheme is not viable.
- ES 25 The NPPF ensures that planning policies are tested and viable at a Plan level; so, the developer has planning certainty to agree the land price with the landowner; and the scheme is delivered on a policy compliant basis. The PPG advocates an existing use value plus premium (EUV +) approach to benchmark land values. The premium should reflect the minimum return at which it is considered a reasonable landowner would be willing to sell their land and should provide a reasonable incentive, in comparison with other options available, for a landowner to bring forward land for development while allowing a sufficient contribution to fully comply with policy requirements.
- ES 26 The Gross site area of the Garden Village boundary as defined in the pre-submission draft AAP is 224 ha / 544 acres and has remained unchanged since our last assessment.
- ES 27 We have calculated the net residential area based on discussions with the District Council around the potential phasing of development, development densities and developable areas. We have assumed a net residential area of 50.8 ha / 126 acres remains the same as in our last assessment.

- ES 28 We understand that the gross area for the commercial land is expected to be 40 hectares and due to the landscaping and open space requirements there will be a 50% net-to-gross development ratio. Therefore, we have assumed the net commercial area is 20 ha / 49.4 acres (consistent with the 80,000 sqm of floorspace assumption set out in the AAP). This also remains the same as in our previous assessment.
- ES 29 In total (residential and commercial land) we calculate the net developable area to be 70.8 ha / 175 acres. This equates to an overall net to gross ratio of 31.6%. This is very low but reflects the garden village principles and extensive landscaping within the scheme which should 'add value'.
- ES 30 The existing use of the site remains agricultural (with associated farm buildings etc).
- ES 31 Having regard to the value of agricultural land in Oxfordshire, we consider the EUV to be £11,000 per acre (gross).
- ES 32 On the basis that the total site area of the AAP is around 224 hectares (544 acres), this equates to £5,984,000 (EUV).
- ES 33 The Premium element of the BLV is, by definition, the difference between policy-compliant RLV and EUV. This is in the absence of any other comparable land value evidence; however, the PPG describes this as only a 'sense-check' and it has to be on a comparable basis including policy compliant.
- ES 34 Due to the significant infrastructure requirements required for this site to come forward and the low net-to-gross development ratio, we consider that a multiplier of 10 (i.e. x 10 EUV) to be a sufficient premium. We have therefore adopted a BLV of £270,000 per ha / £110,000 per acre (gross). In this respect, it is relevant to note that our previous viability assessment for the Salt Cross AAP assumed a multiple of x 10 EUV and this was accepted by the Planning Inspector in his final report of 1st March 2023. We are also aware of the North Essex Authorities Examination of the Shared Strategic Section 1 Plan in May 2020 where the Inspector addresses the viability evidence of three proposed garden communities. The Inspector was of the opinion that around a x10 multiple (£100,000 per gross acre) would provide sufficient incentive for a landowner to sell. But given 'the necessarily substantial requirements of the Plan's policies' a price 'below £100,000/acre could be capable of providing a competitive return to a willing landowner' (para 204). The Inspector, however, judged that 'it is extremely doubtful that, for the proposed GCs, a land price below £50,000/acre half the figure that appears likely to reflect current market expectations would provide a sufficient incentive to a landowner. The margin of viability is therefore likely to lie somewhere between a price of £50,000 and £100,000

#### Conflicts of Interest

1.10 We confirm that we have no conflict of interest in providing this advice and we have acted independently and impartially.

| Section:                   | Contents:                                                         |
|----------------------------|-------------------------------------------------------------------|
| Section 2 - National       | This section sets out the statutory requirements for plan-        |
| Planning Context           | making viability including the NPPF and PPG.                      |
| Section 3 - Local Planning | This section sets out the details of the existing evidence base   |
| Context                    | and the AAP policies which will have a direct impact on viability |
|                            | - the assumptions we have made to mitigate such policies are      |