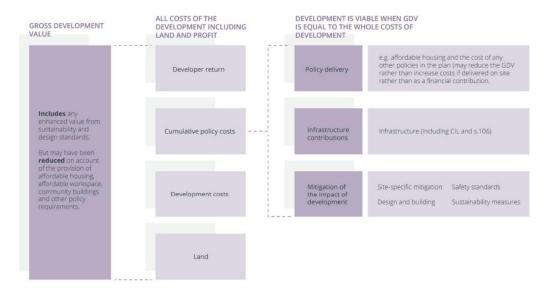

### **Appendices**

- Appendix 1 Policies Matrix
- Appendix 2 Accommodation Schedule
- Appendix 3 Market Evidence
- Appendix 4 Schedule of Costs, Gardner & Theobold
- Appendix 5 Argus Appraisal (Base-Case Model)
- Appendix 6 Argus Appraisal (Eco-Premium Model Inc. 50% AH)
- Appendix 7 Argus Appraisal (Eco-Premium Model Inc. 45% AH)
- Appendix 8 Argus Appraisal (Eco-Premium Model Inc. 40% AH)

**Table ES5 - Eco-Premium Scenarios Appraisal Summary** 

| Eco-Premium Scenarios                                                                | @ 50% AH     | @ 45% AH     | @ 40% AH     |  |
|--------------------------------------------------------------------------------------|--------------|--------------|--------------|--|
| Gross Development Value                                                              |              |              |              |  |
| Residential OMS                                                                      | £542,218,600 | £596,440,460 | £650,662,320 |  |
| Affordable Housing                                                                   | £235,628,748 | £212,065,873 | £188,502,999 |  |
| Sub-Total Residential                                                                | £777,847,348 | £808,506,333 | £839,165,319 |  |
| Commercial Land Sales                                                                | £40,000,000  | £40,000,000  | £40,000,000  |  |
| Total GDV                                                                            | £817,847,348 | £848,506,333 | £879,165,319 |  |
| Development Costs                                                                    |              |              |              |  |
| Residential Construction Costs                                                       | £295,016,794 | £298,027,396 | £301,041,363 |  |
| Policy 2 Costs                                                                       | £19,471,108  | £19,669,808  | £19,868,730  |  |
| Residential Contingency (@3%)                                                        | £8,850,504   | £8,940,822   | £9,031,241   |  |
| External Works (@10%)                                                                | £29,501,679  | £29,802,740  | £30,104,136  |  |
| Infrastructure and Community Facilities (inc. contingency and fees) (see Appendix 4) | £221,376,367 | £221,376,367 | £221,376,367 |  |
| Professional Fees (@8%)                                                              | £24,312,921  | £24,561,033  | £24,809,424  |  |
| Marketing and Disposal Fees (@3.5%)                                                  | £21,986,901  | £23,643,741  | £25,300,581  |  |
| Interest (@7.5%)                                                                     | £7,883,884   | £8,292,821   | £8,707,609   |  |